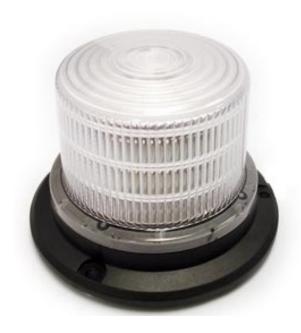

## Screw Mount Amber Mini Warning Light Beacon

**SAE Classification:** Meets SAE J845 Class 1

• Highest light output possible for onroad emergency lighting

**Voltage:** 10~30 Volt DC

Lens Color: Clear

LED's: Amber SMD Light Emitting Diodes

Utilizes the latest in surface mount diode technology

Material: Polycarbonate lens and housing

Flash Pattern: Quad Flash

**Height:** 3-5/8"

**Base Diameter:** 5-5/8"

Mounting Type: Screw Mount

**Mounting Bolt Circle:** 5-1/8"

**Vibration Resistant** 

**Includes Stainless Steel Mounting Hardware** 